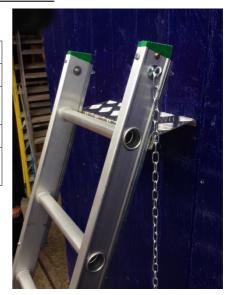

PIT LADDERS ITEM:

MODEL No: PIT LADDER 2050

PIT LADDER 2500 PIT LADDER 3000

DIMENSIONS: Closed Height 2050mm, 2500mm, 3000mm

Number of Rungs On Section 7, 9, 11

Weight 6kg, 8kg, 10kg

STANDARD: Aluminium single section ladder material same as BS EN131 manufactured ladders